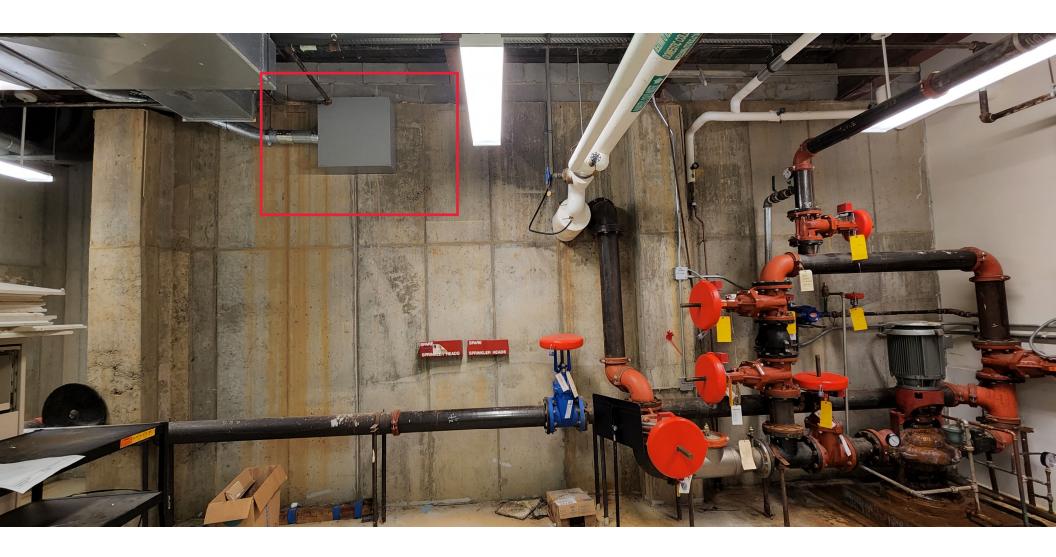

#### **Vendor Questions:**

Question 1: Please provide photos of the inside of the mechanical room. The building was locked during the pre-bid meeting.

**Response:** Photos of the mechanical room foundation wall are included as an attachment to this addendum. On the photos, we highlighted the location of the new fiber optic conduit pull box. We have also included the construction bid set for the fiber optic conduit installation project. The actual run location and associated dimensions are approximate since these are not as-builts.

### **Attachments:**

- 1. Pre-bid Sign in sheet.
- 2. Photos of fiber optic conduit pull box in mechanical room.
- 3. Plans and details from the fiber conduit installation project.