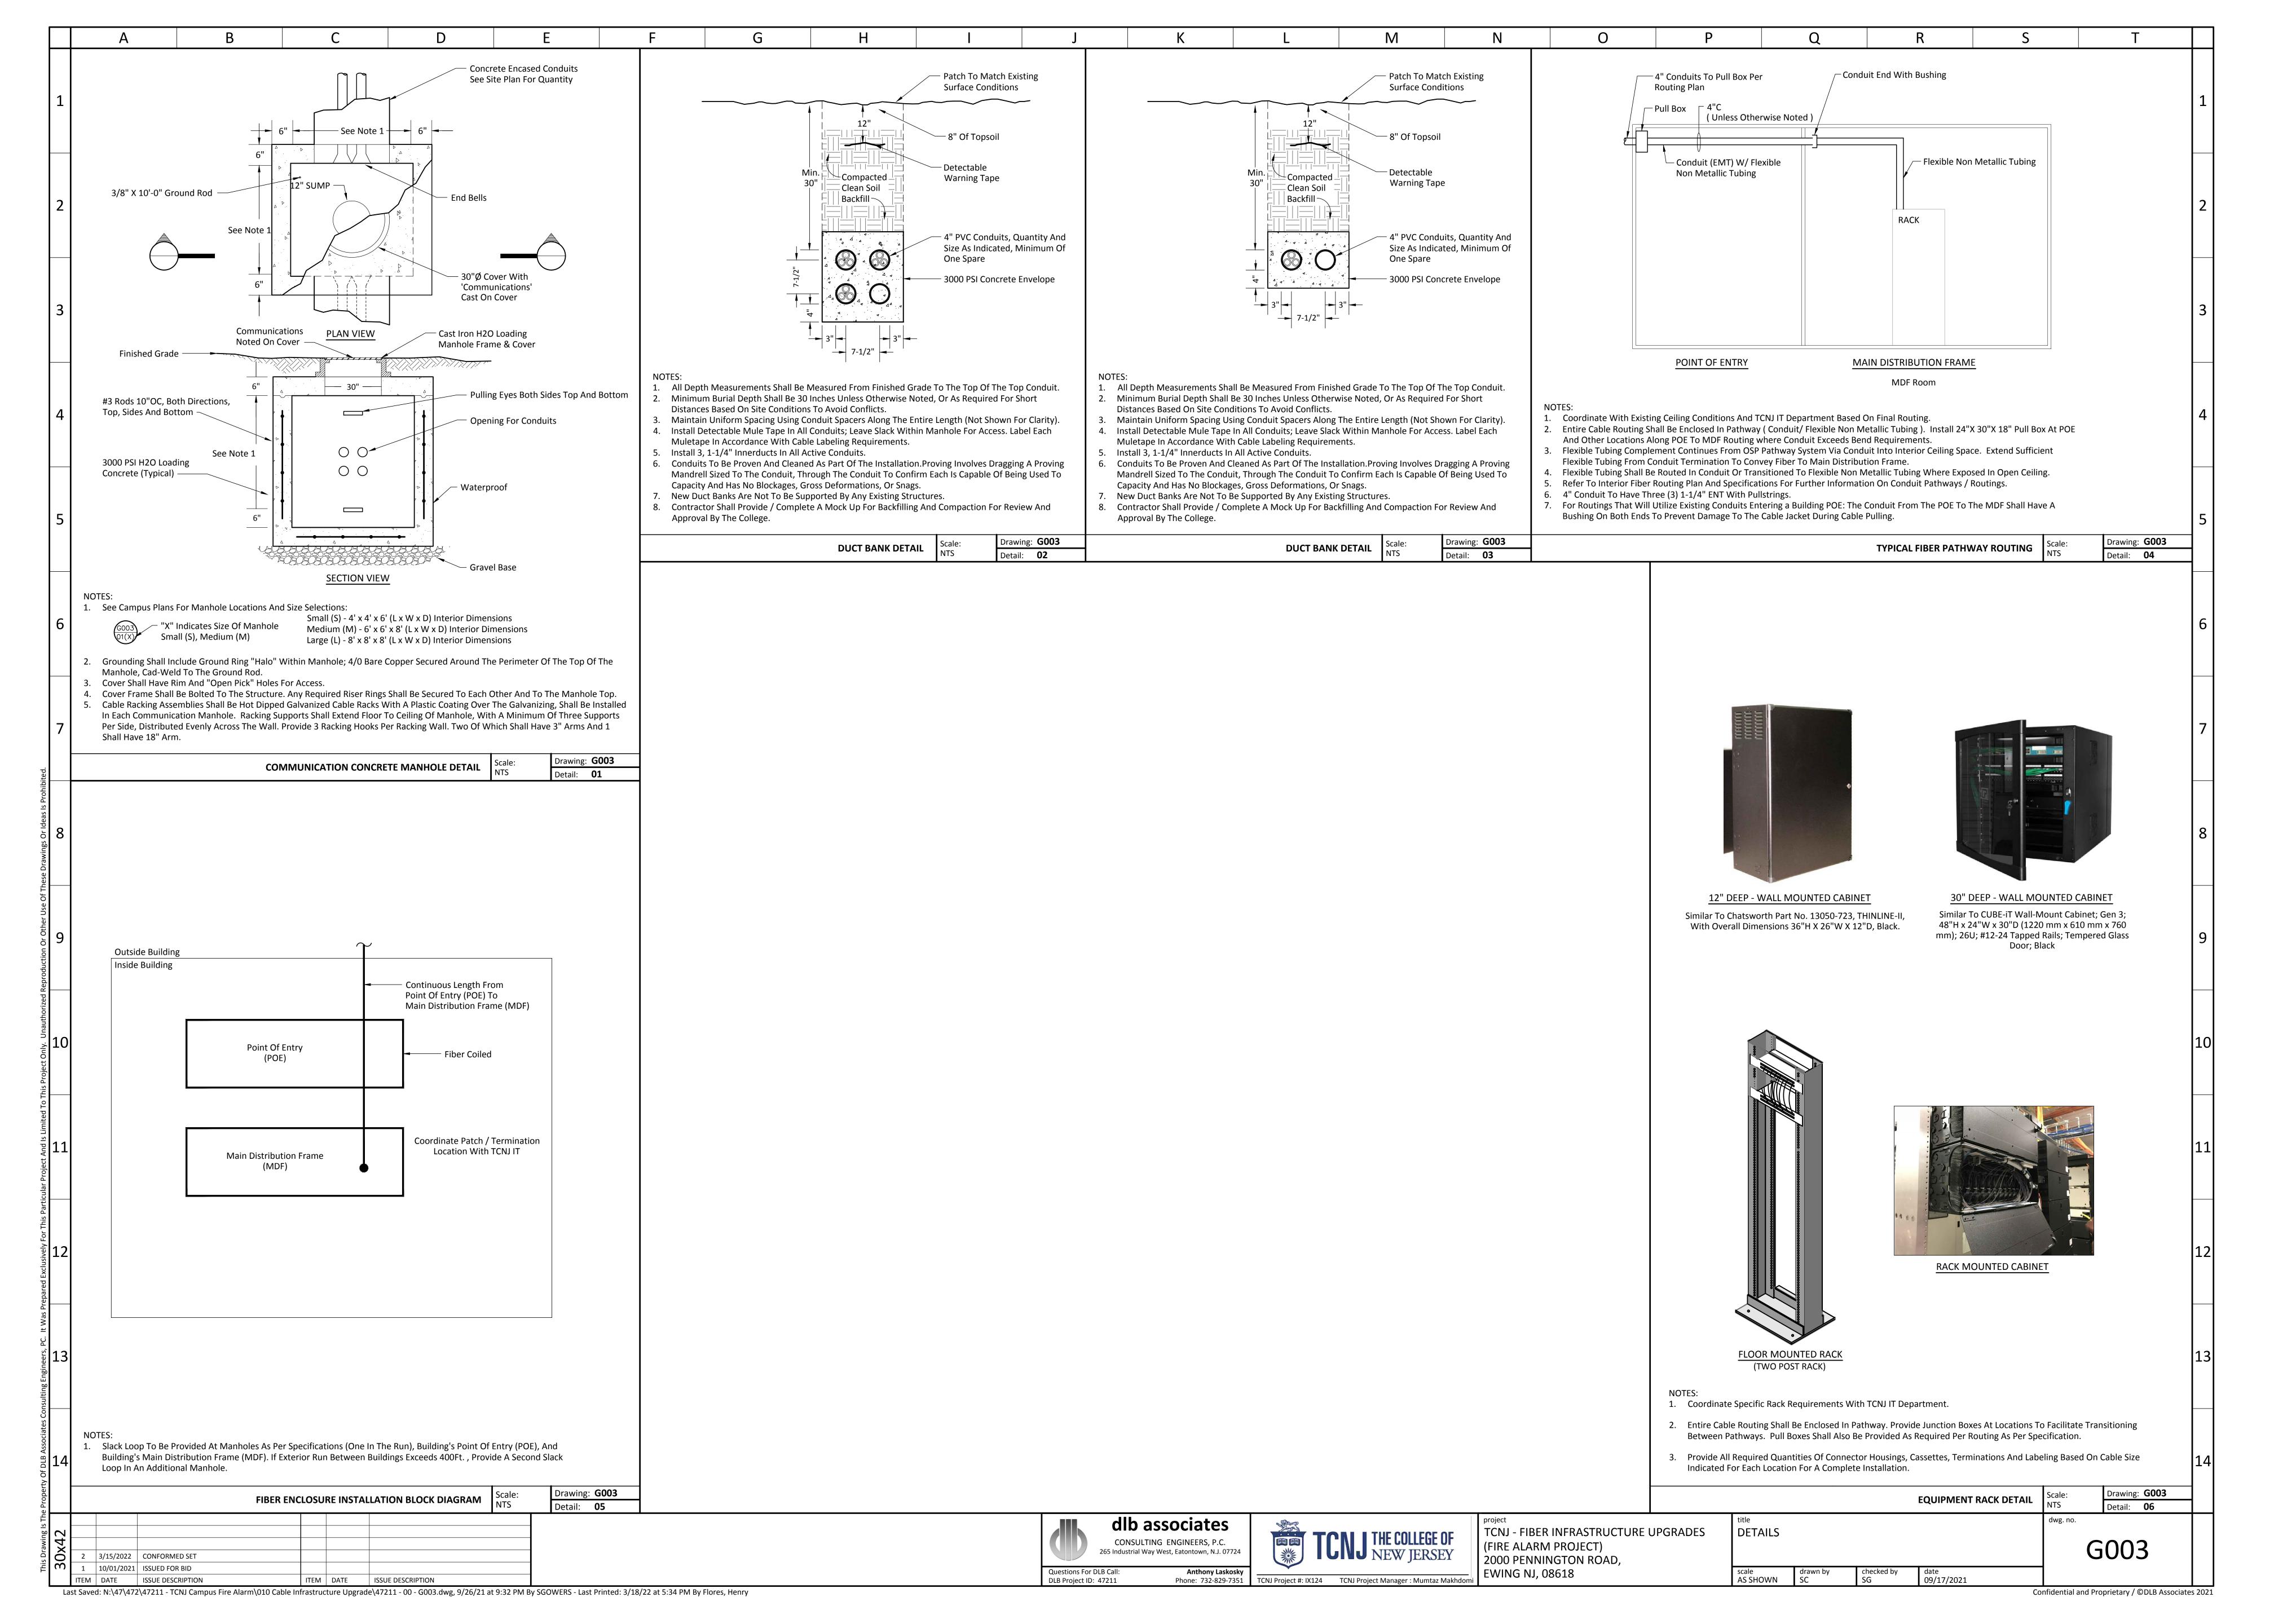

#### **Vendor Questions:**

Question 1: Please provide photos of the inside of the mechanical room. The building was locked during the pre-bid meeting.

**Response:** Photos of the mechanical room foundation wall are included as an attachment to this addendum. On the photos, we highlighted the location of the new fiber optic conduit pull box. We have also included the construction bid set for the fiber optic conduit installation project. The actual run location and associated dimensions are approximate since these are not as-builts.

### **Attachments:**

- 1. Pre-bid Sign in sheet.
- 2. Photos of fiber optic conduit pull box in mechanical room.
- 3. Plans and details from the fiber conduit installation project.