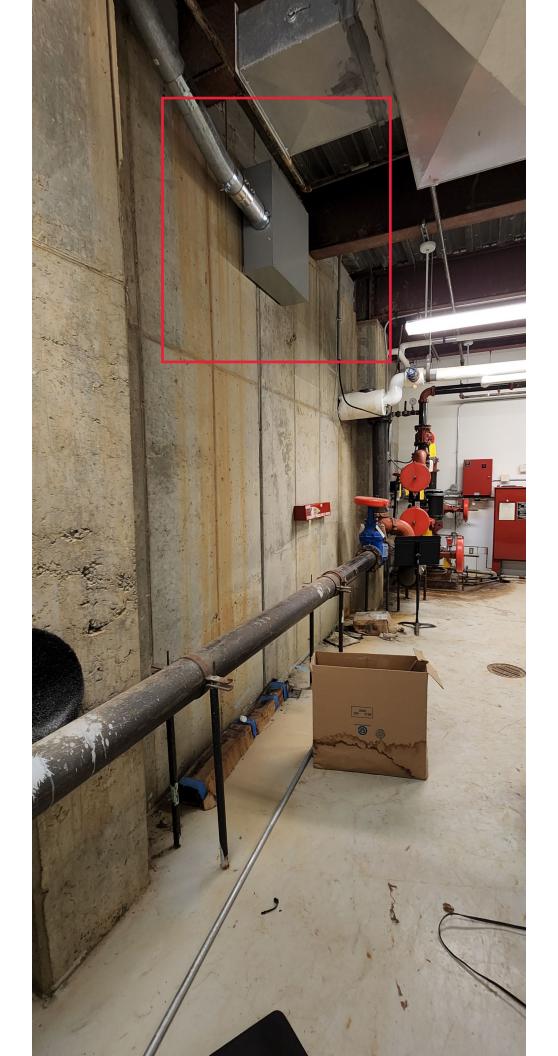

#### **Vendor Questions:**

Question 1: Please provide photos of the inside of the mechanical room. The building was locked during the pre-bid meeting.

**Response:** Photos of the mechanical room foundation wall are included as an attachment to this addendum. On the photos, we highlighted the location of the new fiber optic conduit pull box. We have also included the construction bid set for the fiber optic conduit installation project. The actual run location and associated dimensions are approximate since these are not as-builts.

### **Attachments:**

- 1. Pre-bid Sign in sheet.
- 2. Photos of fiber optic conduit pull box in mechanical room.
- 3. Plans and details from the fiber conduit installation project.