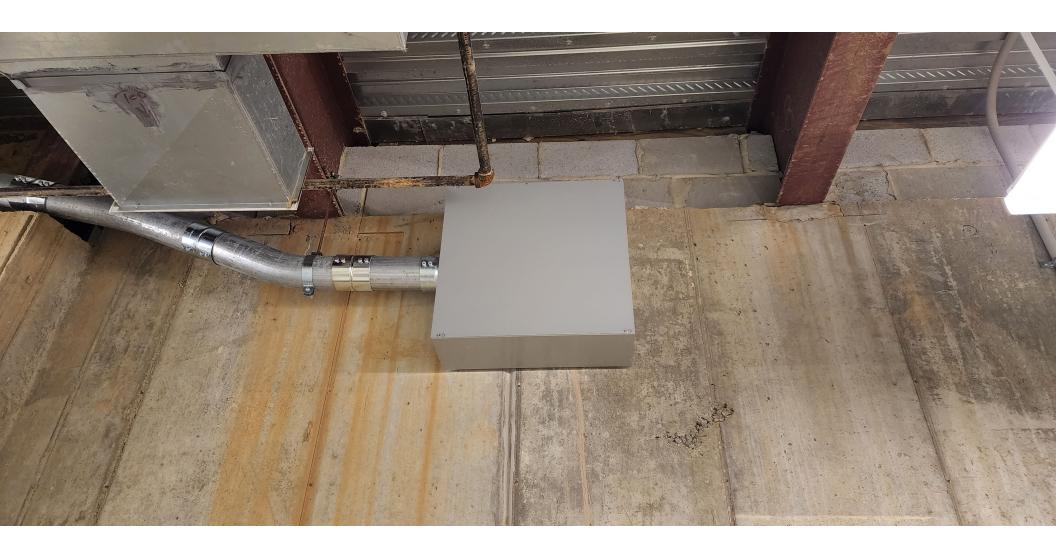

#### **Vendor Questions:**

Question 1: Please provide photos of the inside of the mechanical room. The building was locked during the pre-bid meeting.

**Response:** Photos of the mechanical room foundation wall are included as an attachment to this addendum. On the photos, we highlighted the location of the new fiber optic conduit pull box. We have also included the construction bid set for the fiber optic conduit installation project. The actual run location and associated dimensions are approximate since these are not as-builts.

### **Attachments:**

- 1. Pre-bid Sign in sheet.
- 2. Photos of fiber optic conduit pull box in mechanical room.
- 3. Plans and details from the fiber conduit installation project.