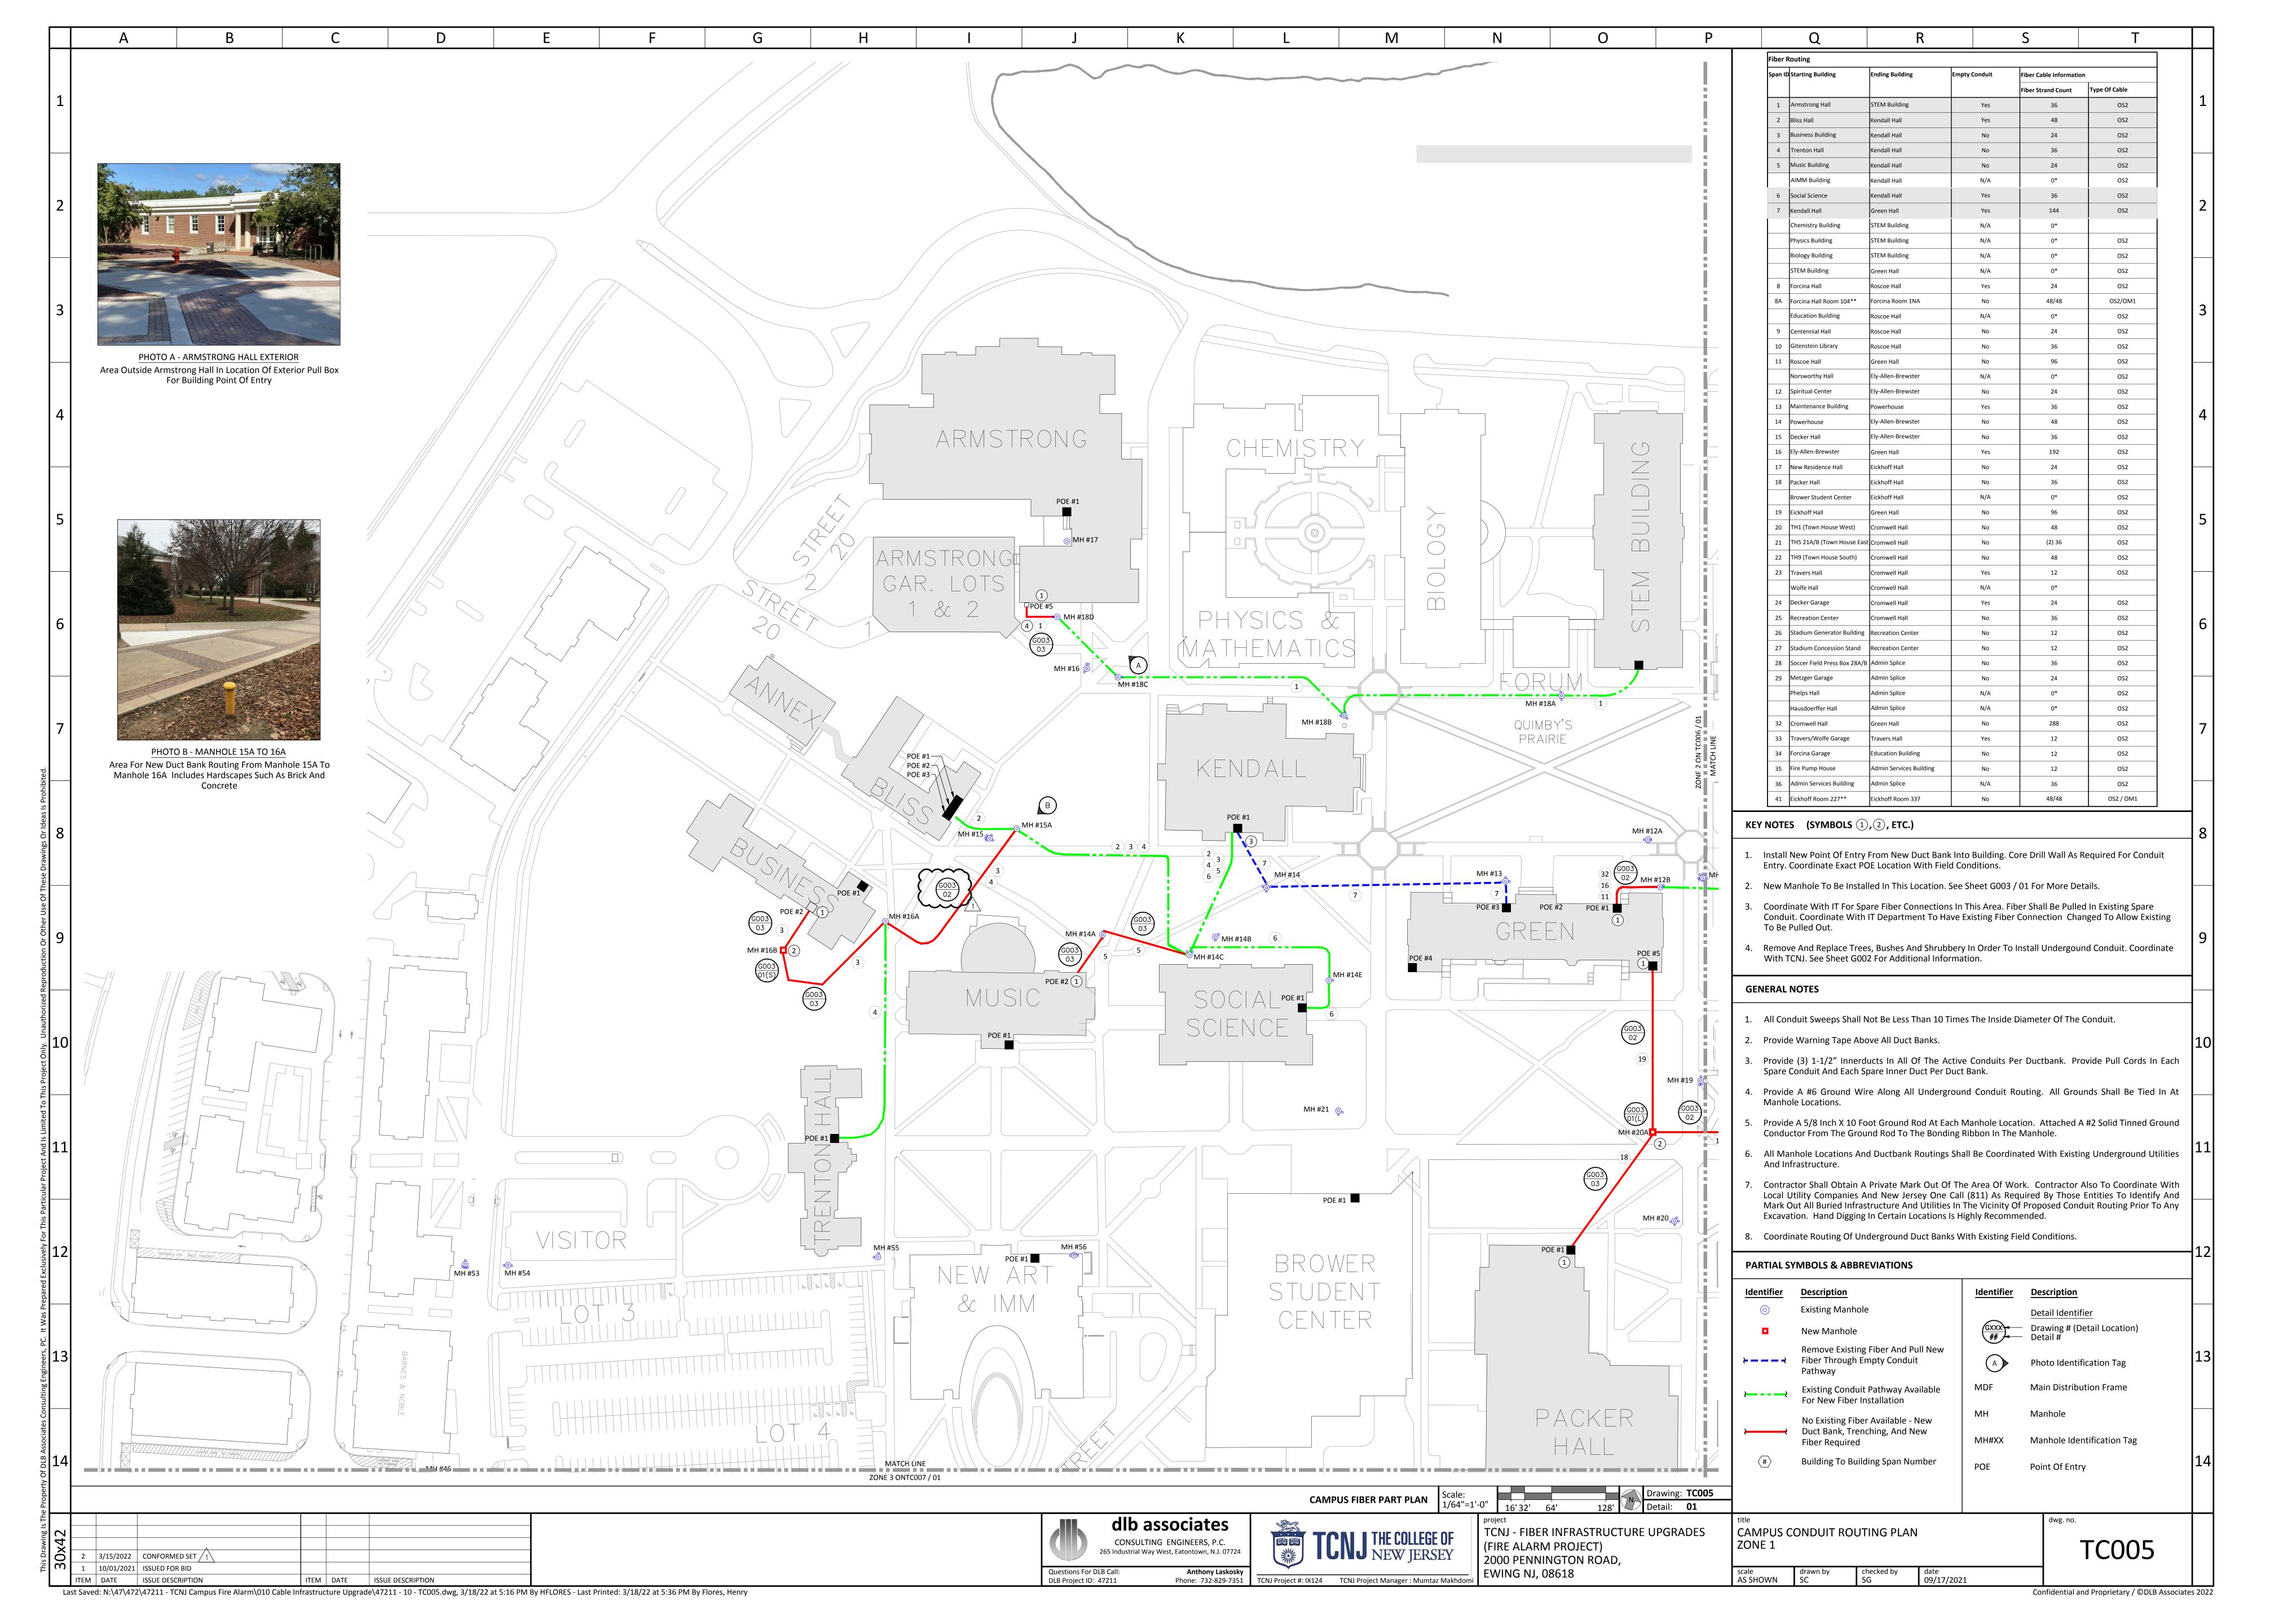

#### **Vendor Questions:**

Question 1: Please provide photos of the inside of the mechanical room. The building was locked during the pre-bid meeting.

**Response:** Photos of the mechanical room foundation wall are included as an attachment to this addendum. On the photos, we highlighted the location of the new fiber optic conduit pull box. We have also included the construction bid set for the fiber optic conduit installation project. The actual run location and associated dimensions are approximate since these are not as-builts.

### **Attachments:**

- 1. Pre-bid Sign in sheet.
- 2. Photos of fiber optic conduit pull box in mechanical room.
- 3. Plans and details from the fiber conduit installation project.